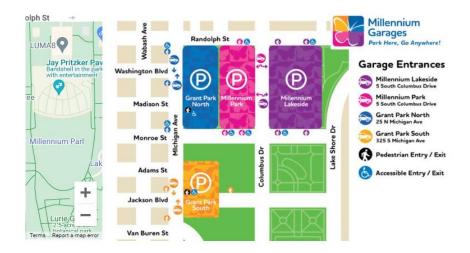

#### Millennium Garage

### **Grant Park North Entrance**

(6'6" Clearance)
25 N Michigan Ave, Chicago, IL
60602
12 to 24 hours \$45.00 weekday
\$47 weekend no in/out
privileges

(Lakeside) Millennium Garage (7'0" Clearance) – Just south of Randolph on Columbus 5 S Columbus Drive, Chicago IL 60601 12 to 24 hours \$39.00 weekday \$42 weekend no in/out privileges