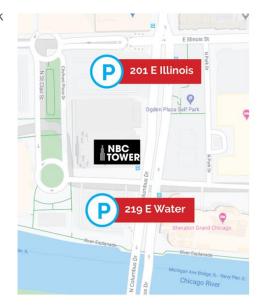

AQUA @ 225 North Columbus Drive (6'10" Clearance)

Oversized vehicles welcome

Legacy Parking Lot @NBC Tower

(North and South Open Air Lots)
201 E. Illinois Street, Chicago IL 60611
Oversized vehicles permitted with prior approval;
please call (312)-464-0033